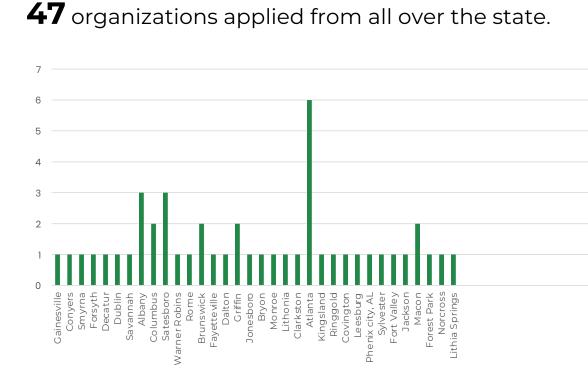

## **Grant Applicants**

#### Applicant Geographic Breakdown:

**HOPE FOR GEORGIA MOMS** 

Stay Informed. Stay Covered.

- 6 from Atlanta
- 2 from Macon
- 2 from Columbus
- The remaining organizations are distributed across various locations in Georgia.